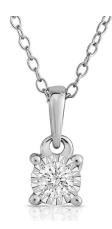

## Diamond Solitaire Necklace, .15ct

Model: JN3328-15 Manufacturer: Jilco MSRP: \$420.00

- Shimmering solitaire diamond pendant is simple yet ultra sophisticated
- Necklace centers around one .15ct round, brilliant cut diamond
- Diamond is set in polished sterling silver
- Pendant suspends from an 18" long cable chain with spring ring clasp
- Carat weight (ct) refers to the size of a solitaire diamond
- Jilco uses SI1, SI2 or SI3 diamonds
- Sterling silver features an e-coat that helps prevent tarnishing
- Ships in a purple Jilco gift box or pouch with protective tissue paper and decorative ribbon