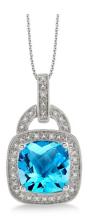

## **Blue Topaz Diamond Necklace**

Model: JN139 Manufacturer: Jilco MSRP: \$450.00

- Bold blue topaz provides a unique and sophisticated look
- Makes an excellent statement piece with striking blue color
- Has a 10mm genuine cushion cut blue topaz
- Features .05twt round diamonds lining around the topaz
- Set in sterling silver has an e-coat to prevent tarnish
- Measures 18" long cable chain
- Secures with a spring ring clasp
- Total Weight (twt) refers to total sized of the combined diamonds
- Ships in Jilco custom purple, gift box that holds every piece to perfect
- Gift box features a ribon and protective tissue paper