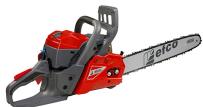

## 18" 42.9cc 2.9HP Mid-Size Chain Saw

Model: MT4410-18 Manufacturer: efco MSRP: \$529.99

- An all around saw that is perfect for medium to large size trees
- Lightweight design but with generous power
- Micro-Lite chain supports faster cuts
- Air purge feature assists with cold starts
- 5-Point anti-vibration system helps increase comfort
- Easy On starting system ensures smooth and quick starts
- Fuel tank window allows easy fuel level check
- Soft touch grip gives more comfort
- Bar nuts with retainer for easy maintenance
- Auto/adjustable oil pump
- Oil tank: 7.4oz
- Fuel tank: 10.8oz
- 39cc with 2.6HP Engine
- NOT CARB Compliant no CA shipping