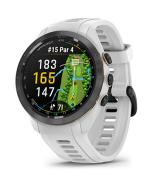

## Approach S70 42mm Golf Watch, Black Bezel w/ White Silicone Band

Model: 010-02746-00 Manufacturer: Garmin

**MSRP:** \$649.99

- 1.2" AMOLED touch display is superbright
  Preloaded with 43,000+ CourseView maps
- Improved Virtual Caddie
- Playslike Distance shows adjusted yardage
- Garmin Golf membership see more green detail
- Various tools to strengthen golf game, monitor health and improve fitness
- Battery life up to 10 days in smartwatch mode
- Download songs and playlists
- · Connect IQ store
- Receive smart notifications
- Garmin Golf app
- Water resistant to 50 M
- Black ceramic bezel
- · White silicone band
- Case size: 42 x 42 x 12.6mm
- Fits wrists 115-185mm in circumference