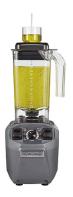

## EXPEDITOR 510 2.4 HP 48oz Culinary Blender

Model: HBF510

Manufacturer: Hamilton Beach Commercial MSRP: \$445.00

- The EXPEDITOR 510 Series offers blending versatility and reliability
- Powerful 2.4 peak HP motor blends ingredients quickly
- Adjustable variable speed dial + pulse and Chop
- Sealed paddle switches are leak resistant and easy to use
- 48oz (1.4L) Break resistant BPA-free, co-polyester container
- Container lets you easily monitor blending and is virtually unbreakable
- 4oz Dosing cup makes adding liquid for emulsions while blending easy
- Durable metal drive coupling provides long lasting use
- High strength stainless steel blade
- Power: 120V, 60Hz, 10 Amps