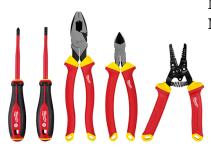

## **5pc 1000V Insulated Hand Tool Se**

Model: 48-22-2215 Manufacturer: Milwaukee Tools MSRP: \$149.90

- 1000V Insulated protection
- Diagonal cutting pliers have a tapered nose for easier flush cuts
- Wire stripper accurately removes insulation from 10-18 solid and 12-20 standard wire
- Slim tip screwdrivers feature a flush insulation layer for easy access to tight spaces
- UL Classified tested and certified to insulated tool standards
- IEC 60900 and ASTM F1505 standards for insulated hand tools
- Includes: Slim Tip #2 Phillips screwdriver
- Slim Tip 1/4" Cabinet screwdriver
- 9" Lineman's pliers
- 8" Diagonal Cutting pliiers
- 10-20 AWG Wire stripper & cutter