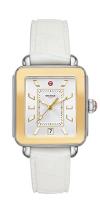

## Ladies Deco Sport Two-Tone White Silicone Watch, Silver White Dial

Model: MWW06K000014 Manufacturer: Michele

**MSRP:** \$395.00

- This Deco watch offers a sporty, more casual look
- White embossed silicone strap with traditional buckle closure
- Silver white sunray dial with lum-filled hour markers and three hands
- Day of the month window at 6 position
- Gold-tone reflector bezel
- Signature red Michele logo at 12 position
- Stainless steel case
- · Mineral crystal dial window
- Silver-tone crown with red Michele logo
- Strap is interchangeable with 18mm Michele straps or bracelets
- Case size: 34mm x 36mm
- Water resistant to 50 M