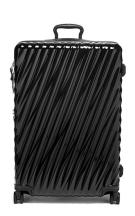

## 19 Degree Extended Trip Expandable 4-Wheeled Packing Case

Model: 139686-1041 Manufacturer: TUMI

**MSRP:** \$950.00

- Recycled polycarbonate construction
- Zip entry to main compartment reveals compression straps and dual compartment
- Interior features hanger bracket and zip pocket
- PROTX2 antimicrobial coated lining
- Integrated TSA lock helps keep contents safe
- 3-Stage telescoping handle, bottom grab handle and side carry handles
- · Antimicrobial treated shell, grab handles and zippers
- 4 Recessed dual spinner wheels
- Luggage tag
- 2" Zipper expansion
- Capacity: 99-liters
- TUMI Tracer program
- Part of the 1% for the Planet network
- Dimensions: 30.5 x 20" x 11"