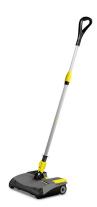

## EB 30/1 Battery Powered Commercial Electric Broom

Model: 1-545-121-0 Manufacturer: Karcher

**MSRP:** \$272.00

- The first battery powered electric broom for commercial users
- Flat enough to reach beneath furniture with low ground clearance
- Picks up loose dirt within just 2mm of the edges
- Telescopic broomstick with push handle adjusts to user's height
- Universal joint enables it to move in all directions
- Runs approximately 30 minutes on carpets and 45 minutes on hard floors
- Locks into vertical position when not in use
- Foot operated on/off switch
- 0.26 Gallon container capacity
- Power supply: 100-120V, 50/60Hz
- Rechargeable 7.2V 2.5Ah Lithium-ion battery