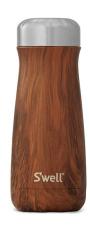

## 20oz Stainless Steel Traveler, Teakwood

Model: 10320-B17-00820 Manufacturer: S'well

**MSRP:** \$40.00

- The Traveler features a thick rim for easy drinking
- Wide mouth is perfect for stirring up coffee or adding ice cubes
- Perfectly contoured to fit in your hands for drinking at home or on-the-go
- Therma-S'well technology triple-layered, vacuum insulated construction
- Keeps cold beverages up to 36 hours and hot beverages up to 15 hours
- Made of 18/8, food-grade stainless steel
- Condensation-free exterior won't sweat in your hands or bag
- BPA and BPS-free construction
- Hand wash only