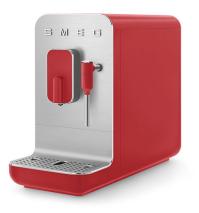

## 50's Retro-Style Fully Automatic Coffee Machine w/ Steamer, Red

## Model: BCC02RDMUS Manufacturer: Smeg MSRP: \$1,200.00

- Retro-style and aluminum polished edge panels
- Powered by 1350 watts
- Steel steamer froths milk for barista style lattes
- Adjustable coffee sizes, grinding level and water hardness
- Makes ristretto, espresso, single coffee and hot water
- No-coffee and empty water tank alarms
- Automatic switch off
- Thermoblock water heating system
- Adjustable dispenser height
- 19 bar Pump pressure
- 0.4 Gallon water container capacity
- 5.3oz Coffee bean container capacity
- Dimensions: 7.125"W x 17.0625"D x 13.25"H