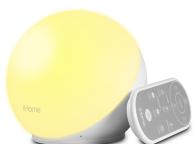

## Sweet Dreams Baby & Toddler Sound Soother w/ Light & Cry Sensor

Model: IZBT50

Manufacturer: iHome

**MSRP:** \$59.99

- Offers 14 soothing sounds 6 white noise, 4 lullables and 4 nature sounds
- 5 Preset lighting modes with glow mode and brightness control
- Built-in Cry Sensor activates a soothing "shush" sound to calm your baby
- Customizable wake color helps kids learn time to wake up
- Bluetooth audio streams to play kids playlists, storybook apps and more
- Auto time sync from Bluetooth device
- Remote control lets you control unit without getting up or waking baby
- Toddler lock prevents toddlers from changing settings
- 100V-240V AC adapter