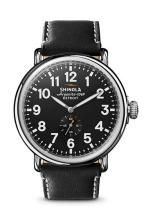

## Mens' Runwell Black Leather Strap Watch, Black Dial

Model: 10000012 Manufacturer: Shinola

**MSRP:** \$595.00

- The Runwell was engineered with an obsessive focus to ensure the highest quality
- Argonite 1069 high-accuracy movement is the powerful motor behind the design
- Black leather strap with white stitching
- Black dial with white Arabic numerals
- Super-LumiNova hands with remote second hand sweep
- Polished stainless steel bezel
- Classic pumpkin crown
- · Double-domed sapphire crystal dial window
- Traditional tang closure
- Packaged in premium wood box
- Strap width: 24mm
- Case thickness: 10.32mm
- Case size: 47mm
- Water resistant to 50 M