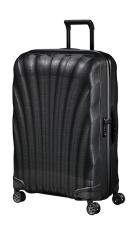

## C-Lite Large Hardside Spinner, Black

Model: 122861-1041 Manufacturer: Samsonite

**MSRP:** \$600.00

- C-Lite luggage offers a smoother travel experience in European style
- Multi-stage, dual tube handle system with retractable top handle
- 360-Degree dual spin wheels offer smooth mobility
- Internal cross straps and zippered divider support organized contents
- TSA-approved 3-digit combo lock
- Lining made from Recyclex fabric 100% post consumer recycled PET plastic bottles
- Hardside shell made of layers of woven Polypropylene
- Convenient side handle
- Internal dimensions: 29.5" x 20.1" x 12.2"
- Overall dimensions: 30.7" x 21.5" x 12.6"