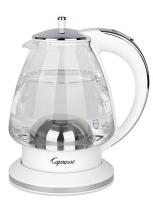

## H2O Glass Water Kettle, White

Model: 240-02 Manufacturer: Capresso MSRP: \$100.00

- This iconic water kettle is great for soups, French press coffee, tea and more
- Constructed of DURAN heat resistant glass and stainless steel
- 48oz (6 cup) Capacity is great for large servings
- Stainless steel heating dome is highly efficient
- Fast, quiet boiling
- Ounce and cup markings
- Cool-touch handle with secure grip
- Easy power switch LED light
- Safe to use on any surface
- Automatically shuts off when boil point reached
- Boil dry protection
- Cord wraps around base for storage
- Dimensions: 8.25"L x 6.25"W x 9.5"H