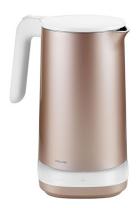

## **Enfinigy Cool Touch Kettle Pro, Rose Gold**

Model: 1020958 Manufacturer: Zwilling J.A. Henckels MSRP: \$149.99

- 6 Preset program settings offer ideal temperature for food, tea, coffee and more
- $\bullet\,$  Keep warm function holds water at desired temperature up to 30 minutes
- Precise temperature control with +/- 4F accuracy
- Double walled body keeps water hot longer while outside remains cool
- 70-Degree lid opening prevents direct contact with steam
- Seamless stainless steel construction supports residue-free cleaning
- Integrated cord winder for convenient storage
- 50 Fluid ounce/6.25 Cup capacity
- Dimensions: 5.98"L x 5.98"W x 9.61"H