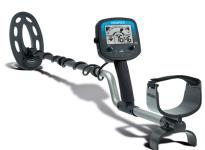

## Omega 8000 Metal Detector

Model: OMEGA

Manufacturer: Teknetics

MSRP: \$325.00

- Large LCD display
- Continuous on screen operation status
- Ground Grab Computerized ground balancing
- 2 Search modes: Discrimination and All metals
- Expanded iron range
- Phase error readout
- Analog controls
- Elliptical search coil
- Superior pinpointing and wide sweep
- Running depth indicator identifies targets from 0-8"
- 64 Levels of adjustable discrimination
- Battery life indicator
- 10" Concentric elliptical open-face coil system
- Requires 9V battery (NOT included)
- Ergonomic pistol grip
- Arm strap included
- 5 Year manufacturer limited warranty