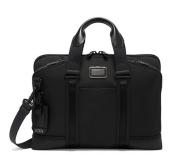

## **Alpha Bravo Academy Brief, Black**

**Model:** 142488-1041 **Manufacturer:** TUMI **MSRP:** \$475.00

- Zip opens to main entry
- Exterior features 2 front L-zip pockets
- Quick access pocket with hidden magnetic snap
- Back slip pocket
- Interior has 2 card pockets, media pocket and zip pocket
- Padded laptop pocket and padded tablet pocket
- Laptop pocket fits laptops up to 15"
- Add-A-Bag sleeve slides over luggage handle for easier traveling
- TUMI Tracer program helps reunite customers with lost or stolen luggage
- Made of durable ballistic nylon material
- Dimensions: 15.5"W x 11.8"H x 2"D