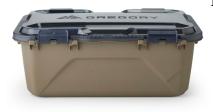

## Alpaca Gear Box 45, Mirage Tan

Model: 149399-A269 Manufacturer: Gregory MSRP: \$59.95

- Keep your camping, hiking and other outdoor gear safe and protected
- Gear Box 45 is IP65 rated to be water and dustproof
- Passes a water jet test when sprayed from any angle
- Removable lid with combination hinge/latch design that allows lid to open on either side
- Molded bottom with side grab handle takes heavy hits when loaded up
- Transparent Polycarbonate lid handles high impacts
- Top lid designed to drain water off
- Convenient stacking design
- Bottom made from 50% recycled material
- 50lb Maximum carry capacity
- Dimensions: 10.6"H x 26.8"L x 17.5"W