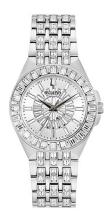

## Ladies Phantom Baguette Swarovski Crystal Watch

Model: 96L278 Manufacturer: Bulova MSRP: \$650.00

- This Phantom watch is embellished with 110 baguette Swarovski crystals
- Silver-tone stainless steel and baguette Swarovski crystal bracelet
- Silver white dial with baguette Swarovski crystal hour markers and detail
- Contrasting dark gray three hands
- Stainless steel bezel is lined with baguette Swarovski crystals
- Silver-tone signature tuning fork logo at 12 position
- Butterfly deployant closure
- Mineral crystal dial window
- Quartz movement
- Case thickness: 8mm
- Case size: 32mm
- Water resistant to 30 M