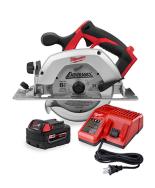

## M18 6.5" Circular Saw w/ M18 Battery & Charger

**Model:** 2630-20BND

Manufacturer: Milwaukee Tools

**MSRP:** \$563.00

- The M18 6.5" Circular saw provides lightweight cutting for various projects
- Use for plumbing, electrical, framing, finishing and carpentry
- Powerful motor provides up to 3,500 RPMs
- Magnesium upper guard gives best-in-class durability to protect blade from drops
- Aircraft aluminum shoe
- On tool wrench storage for easy blade changes
- Electronic brake stops blade quickly
- Includes: M18 REDLITHUM XC5.0 Extended capacity battery pack
- M18 & M12 Multi-voltage charger