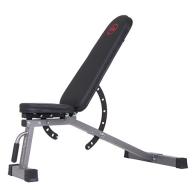

## Body Power Adjustable Multi-Purpose Weight Bench

Model: BUB350 Manufacturer: Body Flex MSRP: \$149.99

- Ideal for bench press, ab workouts, shoulder press, and more
- Sturdy steel frame and adjustment rail
- 650lb Weight capacity
- 2-way adjustability seat and back pad
- Seat cushion can be adjusted to three different angles
- Back pad adjustable to six different angles including decline
- Built-in transport wheels with easy-grip handlebar for maneuverability and easy storage
- Pebble-leather finish with bonded foam offers maximum comfort and durability
- Assembly required
- Dimensions: 49"L x 24"W x 44.88"H