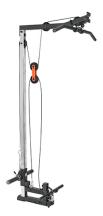

## Lat Pull Down Pulley Attachment System for Power Racks

Model: SF-XF9927

Manufacturer: Sunny Health & Fitness MSRP: \$379.99

- Engineered to carry up to 352lb maximum weight
- Counterweight function helps with curls, underarm rows and more
- Adjustable resistance with counterweight
- Nylon coated cables and pulley system are made of premium quality for long use
- Constructed with 2" x 2" carbon square pipe and chrome plated guide rods
- Safety hook latches secure the top bar or short lever bar when not in use
- 39" Long anti-roll bar
- 20" Short low lever bar
- Weight plate holder with safety clips
- Dimensions: 39.5"L x 36.4"W x 84.2"H