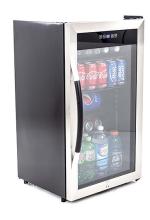

## 108 Can 3.0 Cubic Foot Beverage Center Fridge w/ Double Pane Door

Model: BCA306SS-IS Manufacturer: Avanti

**MSRP:** \$399.99

- 3.0 Cubic feet beverage center
- Stainless steel frame and double pane tempered glass door
- Great for the office, dorm, man cave and more
- 3 Adjustable and removable shelves
- · Automatic defrost setting
- Integrated soft touch control with LED display
- Adjustable thermostat control from 37F to 65F
- Black interior and interior light
- Stainless steel handle with black grip
- Security lock at the bottom of the door
- Holds up to 108 cans
- Power: 110V, 60Hz
- Dimensions: 33.75"H x 18.75"W x 19.5"D
- Ships only in the contiguous 48-states