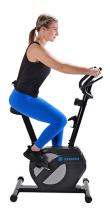

## **Upright Exercise Bike 1308**

Model: 15-1308 Manufacturer: Stamina MSRP: \$350.00

- Cardio-boosting Exercise Bike 308 offers a cardiovascular workout
- LCD monitor tracks time, speed, calories, and distance
- SCAN mode previews metrics in real time
- Adjustable tension dial offers 8 levels of magnetic resistance
- Comes with three on-demand, online video workouts
- Molded, cushioned seat is height adjustable
- Textured pedals and adjustable straps
- Ergonomic, padded handlebars offer versatile grip options
- Includes free access to muuv, the smart audio coaching app
- Ships only in the contiguous 48-states