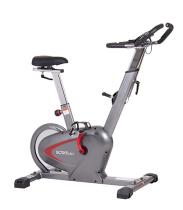

## **Body Rider Upright Indoor Cycle Trainer**

Model: BCY6000

Manufacturer: Body Flex

MSRP: \$399.99

- Bring movement of gym studio classes to the comfort of your home
- Patented Curve-Crank Technology zero impact overcomes discomfort of "dead spot"
- Engineered for safer, more efficient biomechanics with each stroke
- Inertia driven steel flywheel gives smoothness of a gym class indoor cycle
- Rim guard gives offers safety and sleekness
- 8 Adjustable resistance levels with manual tension lever
- Electronic console with media shelf
- LCD display tracks calories burned, time, speed and distance
- Dimensions: 21"D x 35"W x 45"H
- 300lb Maximum weight capacity