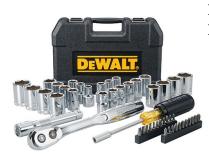

## 49pc 1/2" Drive Mechanics Tool Set

Model: DWMT45049 Manufacturer: DeWalt

**MSRP:** \$79.99

- Features a variety of fractional and metric sockets
- DirectTorque technology offers greater contact with the flat surface area
- Knurled control ring improves grip
- Hard stamped markings offers easy readability
- Polished chrome vanadium finish resists corrosion
- Includes: 1/2" Drive pear head ratchet
- SAE 3/8", 7/16", 1/2", 9/16", 5/8", 11/16", 3/4", 13/16", 7/8", 15/16", 1"
- MM 10mm, 11mm, 12mm, 13mm, 14mm, 15mm, 16mm, 17mm, 18mm, 19mm, 21mm, 22mm, 24mm
- 1/2" Drive 5" Extension bars
- 22 Specialty bits
- Screwdriver