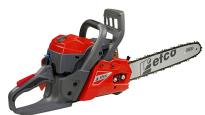

## 16" 42.9cc 2.9HP MT 4410 Mid-Size Chainsaw

Model: MT4410-16 Manufacturer: efco MSRP: \$419.99

- Designed for felling medium to large sized trees and firewood cutting
- · Provides lightweight and generous power
- Micro-Lite chain for faster cuts
- EasyOn starting system ensures smooth, quick starts
- Fuel tank window allows quick check of fuel level
- Soft touch grip offers comfort
- Bar nuts with retainer for easy maintenance
- Powered by 42.9cc 2.9HP motor
- 6" Bar length
- Chain (pitch x gauge): .325" x .050" Micro-Lite
- Automatic and adjustable oil pump
- 7.4 Fluid ounce oil tank capacity
- 10.8 Fluid ounce fuel tank
- NOT CARB Compliant no CA shipping