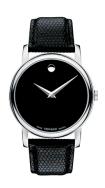

## Mens Museum Classic Silver & Black Textured Leather Strap Watch, Black Dial

Model: 2100002 Manufacturer: Movado MSRP: \$550.00

- Museum Classic watches are stylish, contemporary and designed for minimalism
- Black scaley, textured leather strap with traditional buckle closure
- Black museum dial with two silver-tone hands
- Museum dial was designed by artist Nathan George Horwitt in  $1947\,$
- Concave, silver-tone dot at 12 position
- Silver-tone stainless steel bezel, case and crown
- Quartz movement
- Mineral crystal dial window
- Case size: 38mm
- $\bullet\,$  Water resistant to 30 M  $\,$