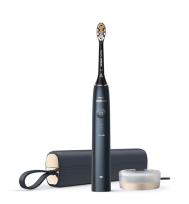

## 9900 Prestige Power Toothbrush w/ Sense IQ, Midnight

Model: HX9990-12 Manufacturer: Philips Sonicare MSRP: \$399.99

- SenseIQ senses pressure, motion, coverage and more up to  $100 x \ \mbox{per second}$
- A3 Premium all-in-one brush head has angled bristles to remove up to 20x more plaque
- Philips Sonicare app works with toothbrush for real-time guidance
- Sonic technology brush up to 62,00 movements and dynamic fluid action
- Comes with a Prestige travel case with integrated USB charging
- $\bullet$  App compatible with Android 8.0 and above or iOS 13.0 and above
- Includes: A3 Premium All-in-One brush head
- Prestige USB charging case
- Charger base
- USB cable