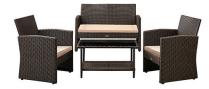

## **Ashville Wicker Patio Set**

**Model:** 63742

Manufacturer: Balkene Home

**MSRP:** \$499.99

- Attractive mocha/khaki colorway looks great by the pool, on the patio and more
- Set comes with a two seat bench, two chairs and table
- Outdoor fabric upholstered cushions in classic khaki
- Use rear round with low maintenance construction
- Chair has 220lb weight capacity
- Bench has 440lb weight capacity
- Bench seat dimensions: 39.5"W x 18"D (2" thick cushion)
- Bench dimensions: 43.3"W x 24.8"D x 30.3"H
- Chair seat dimensions: 20.6"W x 18"D (2" thick cushion)
- Table dimensions: 31.5"L x 17.7"W x 15.75"H