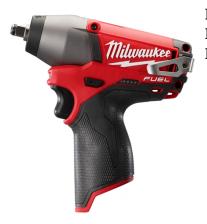

## M12 FUEL 3/8" Impact Wrench - Tool Only

Model: 2454-20 Manufacturer: Milwaukee Tools MSRP: \$206.00

- Optimize torque in tight spaces with the 3/8" impact wrench
- Offers 3X longer motor life and 2x more runtime than its predecessor
- POWERSTATE Brushless motor delivers up to 1,400 in-lbs of peak torque
- REDLINK Plus Intelligence offers overload protection
- 2-Mode DRIVE CONTROL supports better control over power and speed
- Onboard fuel gauge monitors charge
- Built-in LED light illuminates work area
- Part of the M12 battery system battery and charger NOT included
- IPM: 0-3,500
- 3/8" Anvil size
- RPM: 0-1200, 0-2650