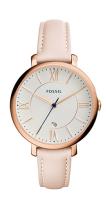

## Ladies Jacqueline Blush Leather Strap Watch, White Dial

Model: ES3988HD Manufacturer: Fossil

**MSRP:** \$130.00

- This Jacqueline watch is a flawless essential with a spin on a ladylike classic
- Blush genuine leather strap with traditional buckle closure
- White dial with rose gold-tone stick indices and Roman numerals
- · Rose gold hands with navy seconds hand
- Day of the month window above 6 oclock numeral
- Quartz movement
- Circumference: 190 +/- 5mm
- Strap width: 14mm
- Strap is interchangeable with other 14mm wide straps
- Case size: 36mmCase thickness: 7mmWater resistant to 30 M
- 2-Year manufacturer limited warranty