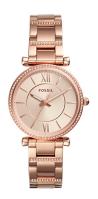

## Ladies Carlie Rose Gold-Tone Crystal Bracelet Watch, Rose Gold Dial

Model: ES4301 Manufacturer: Fossil MSRP: \$160.00

- This Carlie timepiece really ups the glam factor with sophisticated elements
- Stainless steel, rose gold-tone H-link bracelet with crystal stone accents
- Stainless steel, rose gold-tone dial with rose gold hour markers and Roman numerals
- Stainless steel bezel is fully lined with dazzling crystal stones
- Luminescent, rose gold-tone three hands
- Adjust-O-Matic closure
- Bracelet width: 16mm
- Bracelet circumference: 175 +/- 5mm
- Case size: 35mm
- Case thickness: 9mm
- Water resistant to 30 M
- 2-Year manufacturer limited warranty