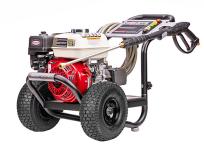

## 3600 PSI 2.5 GPM Honda GX200 Gas Pressure Washer w/ AAA Triplex Pump

Model: PS60995-S Manufacturer: Simpson

MSRP: \$899.99

- PowerShot series power washers meet the rigorous demands of the cleaning pro
- Built with a premium Honda GX200 engine
- Performs up to 3600 PSI with 2.5 GPM
- Low oil shutdown feature
- AAA Triplex Pump built with proprietary, patented technology
- · Pump provides enhanced performance and extended life
- 5 Quick connect nozzle tips 0, 15, 25, 40-degrees and soap
- Welded steel frame with powder-coated finish
- MorFlex 5/16" x 25ft M22 non-marring hose
- 10" Premium pneumatic tires
- Dimensions: 21"L x 24"W x 34"H
- CARB Compliant
- Made in the USA