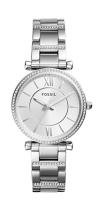

## Ladies Carlie Silver-Tone Crystal Bracelet Watch, Silver Dial

Model: ES4341

Manufacturer: Fossil

**MSRP:** \$160.00

• This Carlie timepiece really ups the glam factor with sophisticated elements

• Stainless steel, silver-tone H-link bracelet with crystal stone

 Stainless steel, silver-tone dial with silver hour markers and Roman numerals

• Stainless steel bezel is fully lined with dazzling crystal stones

• Luminescent, silver-tone three hands

• Adjust-O-Matic closure

• Bracelet width: 16mm

• Bracelet circumference: 175 +/- 5mm

Case size: 35mmCase thickness: 9mmWater resistant to 30 M

• 2-Year manufacturer limited warranty