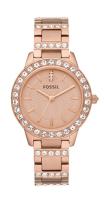

## Ladies' Jesse Rose Gold-Tone Stanless Steel Crystal Watch, Rose Dial

Model: ES3020 Manufacturer: Fossil MSRP: \$150.00

- This Jesse watch is the epitome of chic
- Rose gold-tone stainless steel H-link bracelet with crystal accents
- Rose gold-tone dial with hour indices and three hands
- Crystal indice at the 12 position
- Bezel is fully lined with crystal stones
- Crystal indice at the 12 position
- Bezel is fully lined with crystal stones
- Crystal crown set in rose gold-tone stainless steel
- Adjust-O-Matic closure
- Bracelet circumference: 185 +/- 5mm
- Bracelet width: 15mmCase size: 34mm
- Water resistant to 50 M