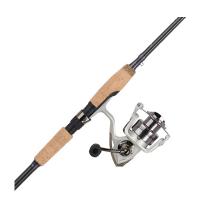

## Trion 30 Spinning Combo, 2pc 6ft 6in Rod

**Model:** 1498338

Manufacturer: Pflueger

**MSRP:** \$69.99

- Trion spinning combos are the workhouse of the Pflueger product line
- 7 Bearing system with slow oscillation gearing
- Lightweight and durable aluminum spool
- I-M6 Graphite blank construction provides lighter and increased sensitivity
- 7 Stainless steel guides including tip
- Reel size: 30
- 2-Piece 6ft 6in medium power rod
- Gear ratio: 5.2:1
- Mono capacity (yd/lb): 255/4, 145/6, 130/8
  Braid capacity (yd/lb): 275/6, 190/8, 160/10
- Max drag: 10lb
- Split handle type
- 6-12lb Line rating
- Cork handle
- Instant anti-reverse