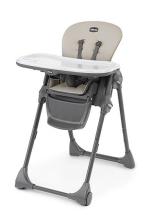

## Polly Highchair, Taupe

Model: 00079756100070 Manufacturer: Chicco

MSRP: \$139.99

- The Polly highchair grows with your baby from infant through toddler
- Space saving 11" wide fold stands independently for storage
- Seat pad has soft, wipeable fabric is easy to clean
- 3 Position reclining seat and footrest for infant feedings
- 7 Position height adjustments for meals at any table
- Extra-large, sturdy snap-on tray with removable liner
- 5-Point adjustable harness with soft webbing
- Fold away armrests
- Tray stores on rear legs
- · Rubberized wheels for easy maneuvering
- For children 6 to 36 months or up to 40lbs
- Dimensions: 33" x 21.5" x 41"