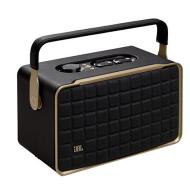

## Authentics 300 Portable Smart Home Speaker

Model: JBLAUTH300BLKAM

Manufacturer: JBL MSRP: \$540.00

- Fitted with a pair of 1" tweeters, full-range 5.25" woofer and downfiring 6.5" passive radiator deliver deep bass
- Up to 8 hours of playtime on a single charge
- Wifi connect for automatic software and feature updates
- Stream through AirPlay, Alexa, Multi-Room Music, Chromecast built-in and more
- Google Assistant and Amazon Alexa for hands-free help
- Intuitive on speaker controls
- JBL One app
- Automatically calibrates and optimizes audio performance
- 100W Total speaker power output
- USB-C port
- Dimensions: 13.46" x 7.7" x 7.1"
- Includes Power cable