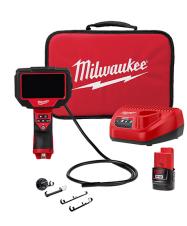

## M12 M-Spector 360 4ft Inspection Camera Kit

**Model:** 2323-21

Manufacturer: Milwaukee Tools

**MSRP:** \$423.00

- 4.3" LCD Screen delivers crisp, clear images
- 360-Degree image rotation with a push of a button or physically rotate
- 3 Level zoom quickly focuses on points of interest
- Capture photo or video and export to SD card
- 5 Mode adjustable brightness
- 10mm Camera head makes it easy to access tight spaces
- 4ft Cable is flexible and rigid for drain line and behind wall inspection
- Includes: M12 REDLITIHIUM CP2.0 battery
- M12 Battery charger
- Carrying bag
- Mirror attachment
- Plumbing ball attachment
- Magnet attachment
- Hook attachment