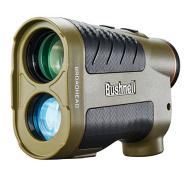

## **6x25 Broadhead Laser Rangefinder**

Model: LA1500AD Manufacturer: Bushnell MSRP: \$434.95

- Industry leading +/- 0.3yd distance accuracy out to 150yds
- Full Spectrum Ranging System consistent ranges no matter light conditions or type of target
- ActivSync Reticle technology auto adjusting black-to-red reticle
- ARC technology gives true horizontal distance as well as line of sight
- Ultrawide Band Coatings
- 2x Brighter Imaging
- Ultra-Fast Scan mode
- EXO Barrier Lens Coating
- Brush mode and Bullseye mode
- 6x Magnification x 25mm Objective lens
- 1500yds Range 800yds tree, 500yds deer
- Includes durable carrying case and lanyard