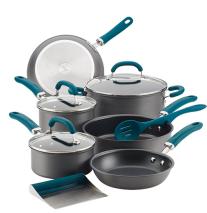

## Create Delicious 11pc Hard Anodized Nonstick Cookware, Teal

**Model:** 81123

Manufacturer: Rachael Ray

**MSRP:** \$189.99

- Extra-durable hard-anodized aluminum construction
- Enhanced PlatinumShield technology
- Black nonstick reinforced to be 9x harder than titanium
- Double-riveted stainless steel handles with silicone grips
- Features a unique "swing lid"
- Shatter resistant glass lid locks in moisture and flavor
- Suitable for all stovetops, including induction
- Hand wash only
- Includes: 8.5" Open Deep skillet
- 10.25" Open Deep skillet
- 1.5qt Covered saucepan
- 2qt Covered saucepan
- 5qt Covered Dutch oven w/ Swing lid
- 3qt Saute pan
- Bench scrape
- Lazy Slotted spoon