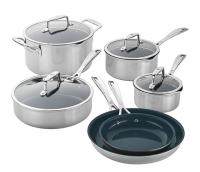

## Clad CFX 10pc Nontick Ceramic Stainless Steel Cookware Set

Model: 1017259 Manufacturer: Zwilling MSRP: \$449.99

- CFX is the everyday cookware you will reach for in the kitchen
- Sturdy clad construction with aluminum core heats evenly
- Ceraforce XTREME ceramic nonstick is 3x more durable than its predecessor
- Ceraforce XTREME is 10x more scratch resistant
- Flared rims provide clean and dripless pouring
- Stay cool handles offer maximum maneuverability
- Oven safe up to 400F
- Use on all cooking surfaces, including induction
- Dishwasher safe
- Includes: 8" Fry pan
- 10" Fry pan
- 1qt Saucepan with lid
- 2qt Saucepan with lid
- 3qt Saute pan with lid
- 6qt Dutch oven with lid