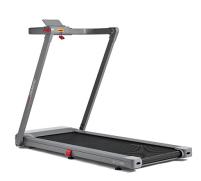

## Helius Lite Smart Brushless Motor Treadpad Treadmill

**Model:** SF-T722051

Manufacturer: Sunny Health & Fitness

**MSRP:** \$649.99

- Brushless motor with frictionless mechanism offers a quieter and smooth running experience
- Handlebar folds down for an under desk, work-from-home experience
- SunnyFit app
- Dual mode Run + Walk
- Reaches running speeds up to 7.5 MPH
- Large backlit LED monitor tracks time, distance, calories, speed and steps
- Control with remote or handlebar
- Regular service reminders
- Running surface: 47"L x 16.5"W
- 265lb Maximum user weight
- Folded dimensions: 59.8"L x 26.8"W x 4.3"H
- Overall dimensions: 57.9"L x 26.8"W x 40.6"H
- Ships only in the contiguous 48-states