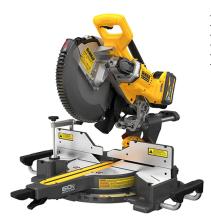

## 60V MAX Brushless 12" Double Bevel Sliding Miter Saw

Model: DCS781X1 Manufacturer: DeWalt MSRP: \$1,638.99

- Regenerative Braking technology extenders runtime with virtually every cut
- Cutline blade positioning system provides adjustment-free cut line indication
- Dual-fitting dust port Standard Aid Lock port for use with other extractors
- Bevel-gear transmission delivers fast, reliable cutting and reduces power loss
- Cuts 6.5" baseboards vertically and crown molding nested
- Cuts 12.1875" wide lumber
- Includes: 20V/60V MAX FLEXVOLT battery
- 6 Amp battery charger
- Blade
- Blade wrench
- Material clamp
- · Stabilizer bar
- Vacuum adapter
- Dust bag
- 2 Base extensions