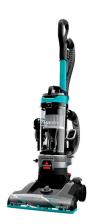

## **CleanView Rewind Upright Vacuum**

**Model:** 3676

Manufacturer: Bissell

MSRP: \$129.99

- $\bullet$  One Pass Technology - cleans carpet on the first pass
- Scatter-free Technology reduces scatter on hard floors
- Edge-to-Edge cleaning means the bristles sweep dirt out of edges and corners
- Automatic Cord Rewind
- Active Extension Wand with 12ft reach
- Multi-Cyclonic suction system
- 8 Amp motor
- Multi-level filtration system
- 13.5" Cleaning path width
- 5 Different surface height settings
- XL Dirt bin for less emptying
- Portion of sales go to the Bissell Pet Foundation
- TurboBrush tool
- Dusting brush
- Crevice tool