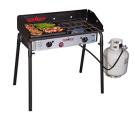

## **Expedition 2X Double Burner Stove**

Model: YK60LWC12

Manufacturer: Camp Chef

MSRP: \$249.99

• One of the most versatile grill stoves in its class

• Removable legs

• Matchless Ignition system

• Griddle is designed to fit over one burner and is reversible

• Griddle has a True-Seasoned finish

• Three-sided windscreen keeps the flame burning in all condition

• Windscreen also eliminates hot/cold spots

Appliance style temperature control

• Cooking dimensions: 14" x 32", 448 square inches

• 60,000 Total BTU output

• Includes regulator and 3ft hose

• Uses standard propane tank - NOT included