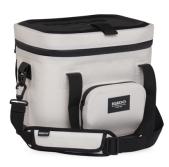

## **Trailmate 18 Can Sofside Cooler Bag, Bone**

Model: 62200 Manufacturer: Igloo MSRP: \$99.99

- MaxCold Ultra insulation 20mm HDPE foam keeps food and drinks colder
- Durable welded exterior features a 600D coated polyester material
- Resists dirt, sand and water for long lasting use
- Zippered main compartment
- Easy-open lid quickly access contets
- Smooth-glide water resistant zippers
- Dual top webbing straps secure together
- Removable and adjustable shoulder strap with adjustable pad
- Built-in bottle opener
- Crushproof EVA top and bottom
- Welded insulated liner
- Front zipper pocket
- Fits up 18 cans
- Dimensions: 14.57"L x 11.81"W x 12.99"H