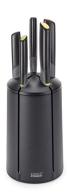

## **Elevate 5pc Carousel Knife Set**

**Model:** 10527

Manufacturer: Joseph Joseph

MSRP: \$100.00

- This knife set offers chopping performance and storage convenience
- Made from Japanese stainless steel
- Knives store in the rotating knife carousel
- Elevate technology supports improved hygiene and minimizes mess
- Weighted handles and integrated knife rests keep blade off surface
- Vertical slots in carousel support easy access
- Carousel has non-slip base to keep in place
- · Recommend hand wash only
- Includes: 3.5" Paring knife
- 4.5" Serrated knife
- 5.5" Santoku knife
- 6.5" Chef knife
- 8" Bread knife
- Carousel knife block